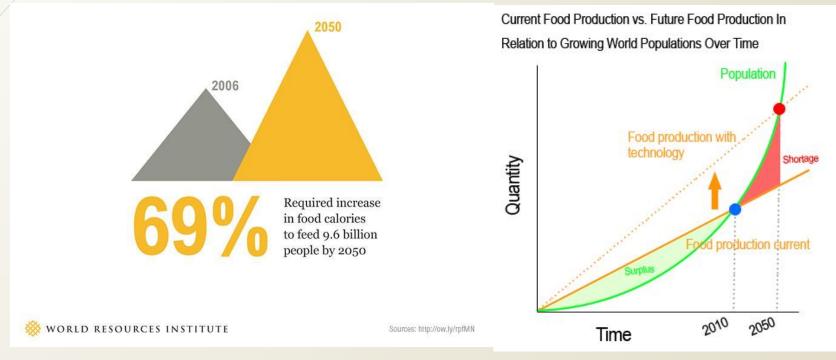

# Addressing Major Global Needs and Trends

#### Food security

- Population growing (2050 9 billion people)
- Local production solutions
- Diet changes increased calories demand